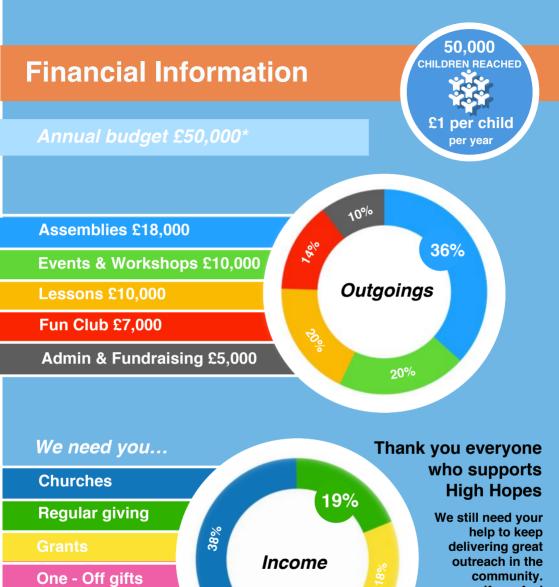

#### 01732 317 034

If you feel prompted to give, please fill in our giving form.

\*Data is based on average incoming/outgoing from our budget period Sep 2016 - Aug 2018

6%

14%

highhopes@childrensworkshop.org.uk